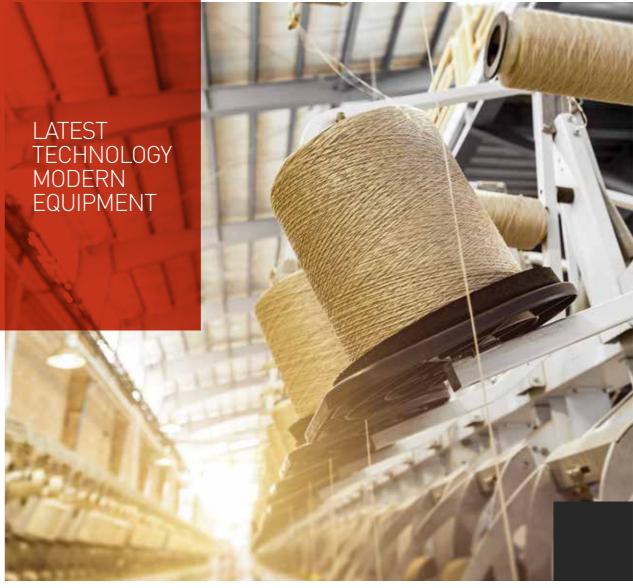

## PRODUCTION LINES

Zarif-Mosavar Co. manufactures its products by applying latest technology and modern production facilities which are listed as below:

• Five production lines for different polyester fibers, recycled polyester, polyamide, and polypropylene by daily capacity of 100 tons, and a line for washing crushed polyester material.

• Three production lines for BCF Yarn, a heat set-freeze and cabling yarn with daily capacity of 20 tons.

- Production line of plastic materials packing with daily capacity of 3 tons .
- Production line of recycling granules with the capacity of 6 tons per day.
- QC laboratory with all the required equipments for testing yarn and fiber products.

It should be considered that all the existing production and laboratory equipments are made in well-known European companies from Germany, France, England and Italy.

EQUIPMENT