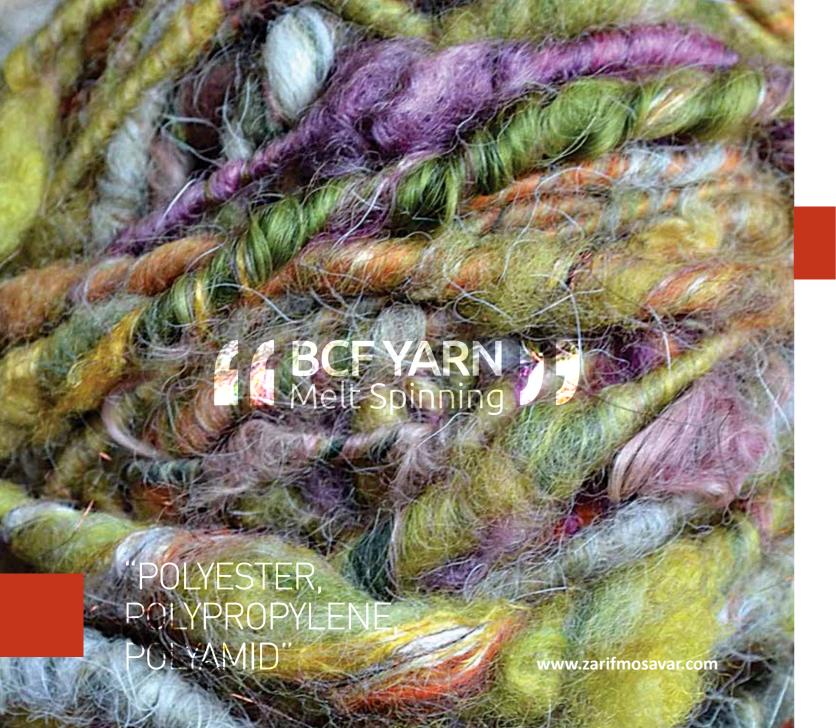

### **PRODUCTS** BCF YARNS

in the field of Melt Spinning, Zarif Mosavar Products are Divided into Main Groups of Fibers & BCF Yarns. Artificial Fibers Include of Polyester (Virgin and Recycled), PolyproPylene and Polyamid Fibers Along with BCF Yarns (Heatset, Freeze and Cabling).

Zarif Mosavar Company Well Lequipped with the Latest Technology and Modern Laboratory Produces its Own Products.